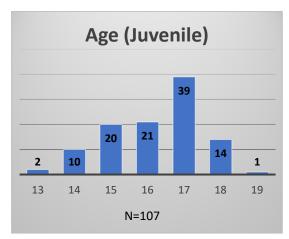

<sup>\*</sup>Age, Gender and Race for Criminal Court population (N=1) is not represented in this report.