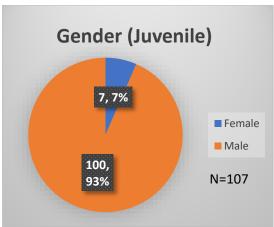

<sup>\*</sup>Age, Gender and Race for Criminal Court population (N=1) is not represented in this report.