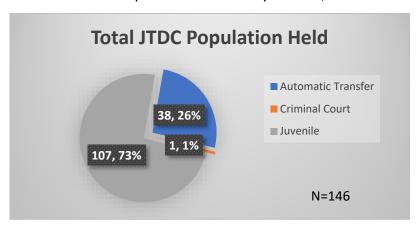

## Daily Data Dashboard – December 27, 2022 Demographics for JTDC Population Tuesday Morning Midnight Count

Total # of probation Involved youth<sup>1</sup>: 1,043

Data sources: cFive Supervisor – Probation Population and RMIS – JTDC Population

<sup>\*</sup>Age, Gender and Race for Criminal Court population (N=1) is not represented in this report.