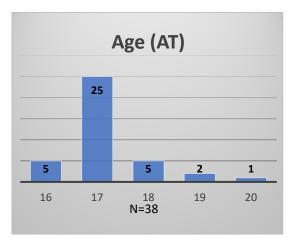

<sup>\*</sup>Age, Gender and Race for Criminal Court population (N=1) is not represented in this report.