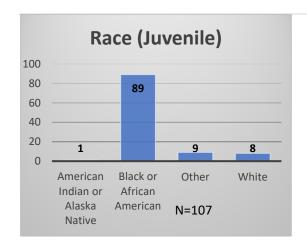

## Daily Data Dashboard – December 27, 2022 Demographics for JTDC Population Tuesday Morning Midnight Count

Total # of probation Involved youth<sup>1</sup>: 1,043











Data sources: cFive Supervisor – Probation Population and RMIS – JTDC Population

<sup>&</sup>lt;sup>1</sup> Probation Active: Any youth who is pending sentencing with an active social history, has been formally placed on probation or supervision with Cook County Juvenile Probation on the date of the report.

<sup>\*</sup>Age, Gender and Race for Criminal Court population (N=1) is not represented in this report.

## Daily Data Dashboard – December 27, 2022 Demographics for JTDC Population Tuesday Morning Midnight Count